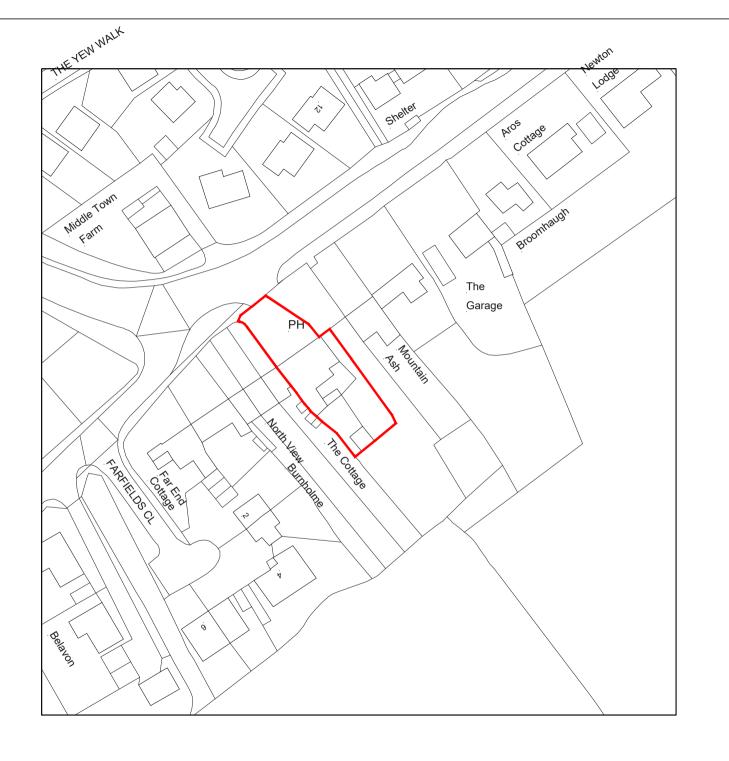

TOTAL SITE AREA 0.15 Acres 0.06 Hectares

A RLB amended to suit comments from local authority.

0191 229 0231 info@ergoprojects.co.uk

Azure Business Centre, High Street, Newburn, Newcastle upon Tyne. NE15 8LN www.ergoprojects.co.uk

The Vane Arms Long Newton

Location Plan\_Refurb

DRAWING PURPOSE: Planning

DATE OF DRAWING: March 2020

1:1000

Α4

DRAWN BY: DA Α

21.04.20

PROJECT NO:

DRAWING NO:

607

001